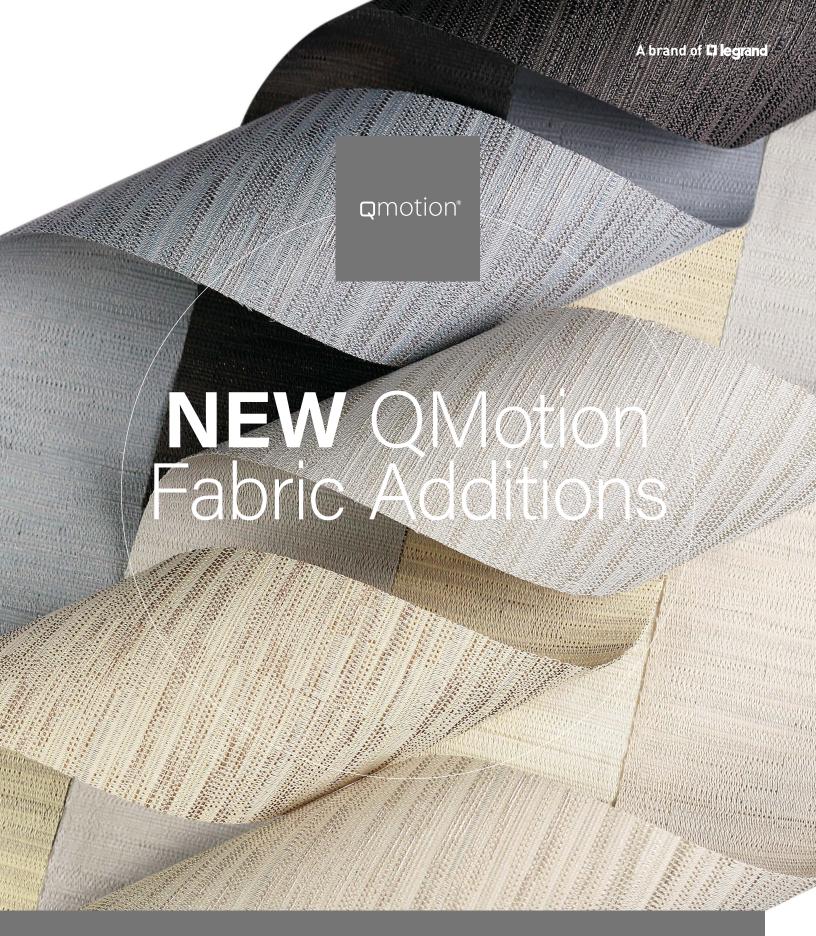

## Verona Daylight & Verona Twilight

Available in eight colors, Verona Daylight and Verona Twilight offer increased privacy while adding elegance to your space. These unique fabrics are distinguished by loosely twisted yarns and a soft, raised surface. For complete light blockage and privacy, choose Verona Twilight with 0% openness. For muted views and minimal light filtering, choose Verona Twilight with <1% openness.